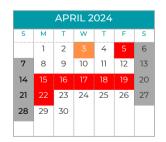

15 Staff Event (Half Day): No Enrichment or Aftercare 21 Half Day: No Enrichment or Aftercare 22-29 Winter Break: No School for Students & Staff

School Days in December: 15

3 End of Quarter 3
5 Family-Teacher Conferences: No School for Students
15-19 Spring Break: No School for Students & Staff
22 Full Day PD: No School for Students
School Days in April: 15