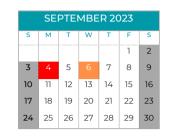

14-18 & 21-25 Staff PD 28 First Day of School School Days in August: 4

No School for Students

Other Dates of Note

4 Labor Day: No School for Students & Staff
6 Back to School Night
School Days in September: 20