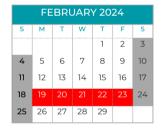

27 Memorial Day: No School for Students & Staff

School Days in May: 22

19 Presidents' Day: No School for Students & Staff 19-23 February Break School Days in February: 16

| JUNE 2024 |    |    |    |    |    |    |  |  |  |
|-----------|----|----|----|----|----|----|--|--|--|
| S         | м  | Т  | W  | т  | F  | S  |  |  |  |
|           |    |    |    |    |    | 1  |  |  |  |
| 2         | 3  | 4  | 5  | 6  | 7  | 8  |  |  |  |
| 9         | 10 | 11 | 12 | 13 | 14 | 15 |  |  |  |
| 16        | 17 | 18 | 19 | 20 | 21 | 22 |  |  |  |
| 23        | 24 | 25 | 26 | 27 | 28 | 29 |  |  |  |
| 30        |    |    |    |    |    |    |  |  |  |