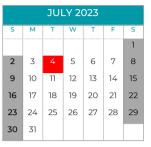

First & Last Day of School

4 Independence Day: School Closed

|    | AUGUST 2023 |    |    |    |    |    |  |  |  |  |
|----|-------------|----|----|----|----|----|--|--|--|--|
| S  | м           | Т  | W  | Т  | F  | S  |  |  |  |  |
|    |             | 1  | 2  | 3  | 4  | 5  |  |  |  |  |
| 6  | 7           | 8  | 9  | 10 | 11 | 12 |  |  |  |  |
| 13 | 14          | 15 | 16 | 17 | 18 | 19 |  |  |  |  |
| 20 |             |    |    |    |    | 26 |  |  |  |  |
| 27 |             | 29 | 30 | 31 |    |    |  |  |  |  |

14-18 & 21-25 Staff PD 28 First Day of School School Days in August: 4

No School for Students

Other Dates of Note

4 Labor Day: No School for Students & Staff
6 Back to School Night
School Days in September: 20