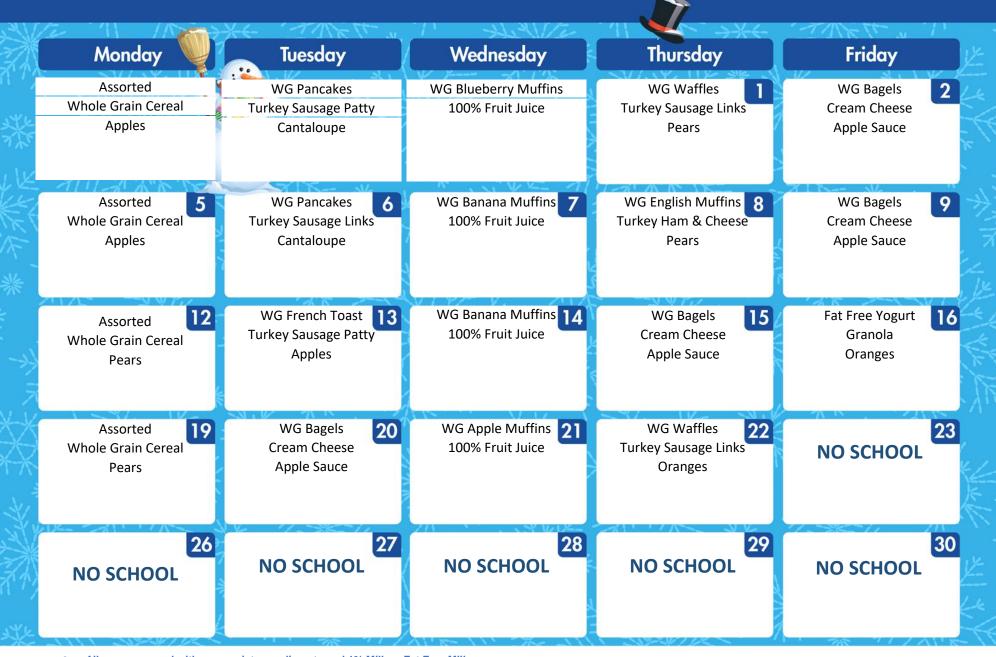

## **DECEMBER 2022**

- All menus served with appropriate condiments and 1% Milk or Fat Free Milk.
- Menu subject to change.
- Daily fruit offered might change depending on availability.