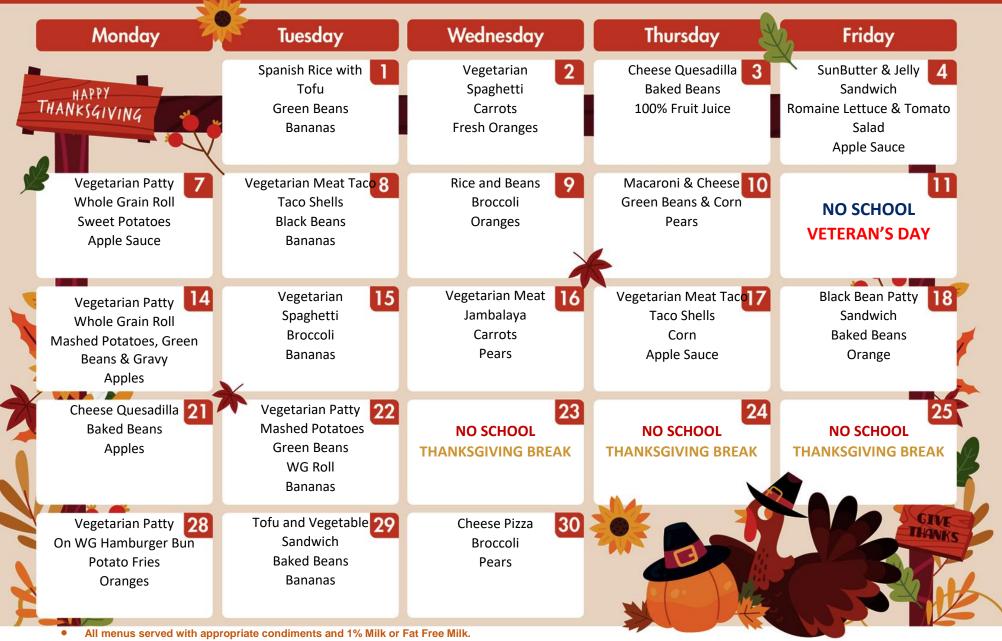

## **NOVEMBER 2022 VEGETARIAN MENU**

- Menu subject to change.
- Daily fruit offered might change depending on availability.