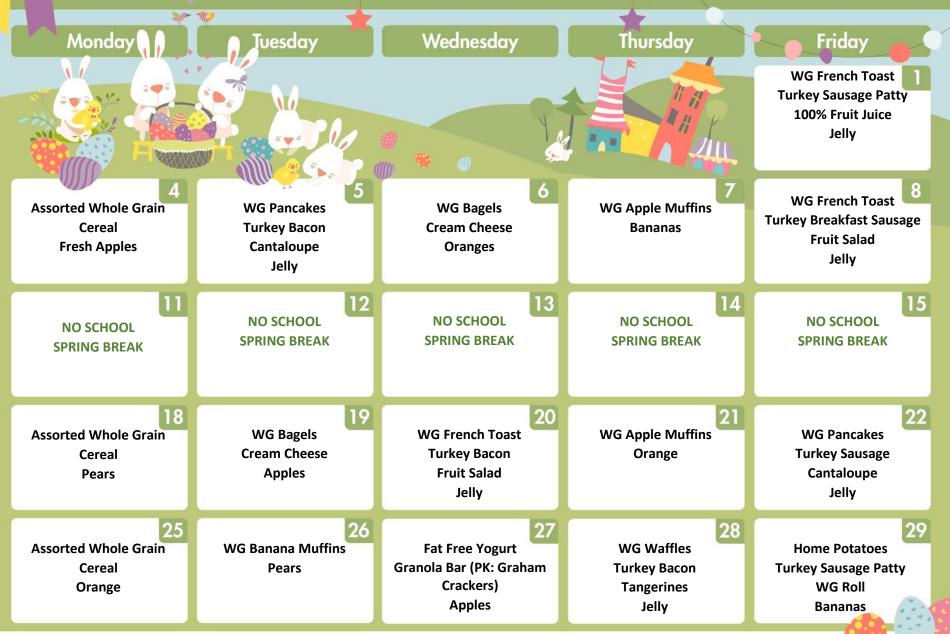

- All menus served with appropriate condiments and 1% Milk or Fat Free Milk.
- Menu subject to change
- Daily fruit offered might change depending on availability

- All menus served with appropriate condiments and 1% Milk or Fat Free Milk.
- Menu subject to change
- Daily fruit offered might change depending on availability