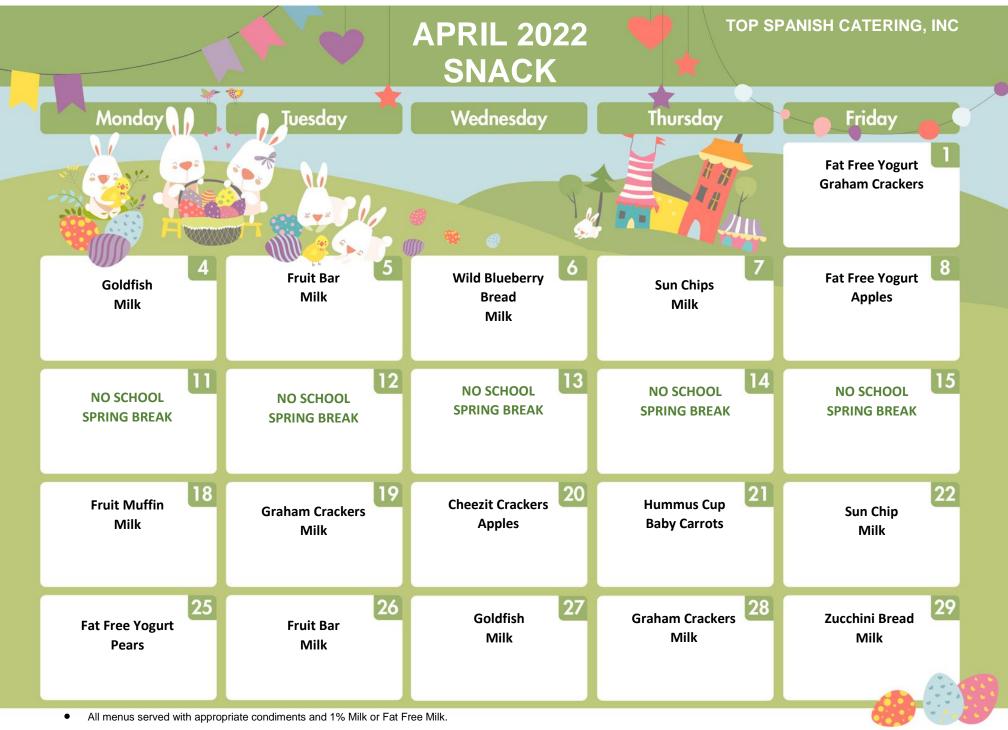

- All menus served with appropriate condiments and 1% Milk or Fat Free Milk.
- Menu subject to change
- Daily fruit offered might change depending on availability

- All menus served with appropriate condiments and 1% Milk or Fat Free Milk.
- Menu subject to change
- Daily fruit offered might change depending on availability