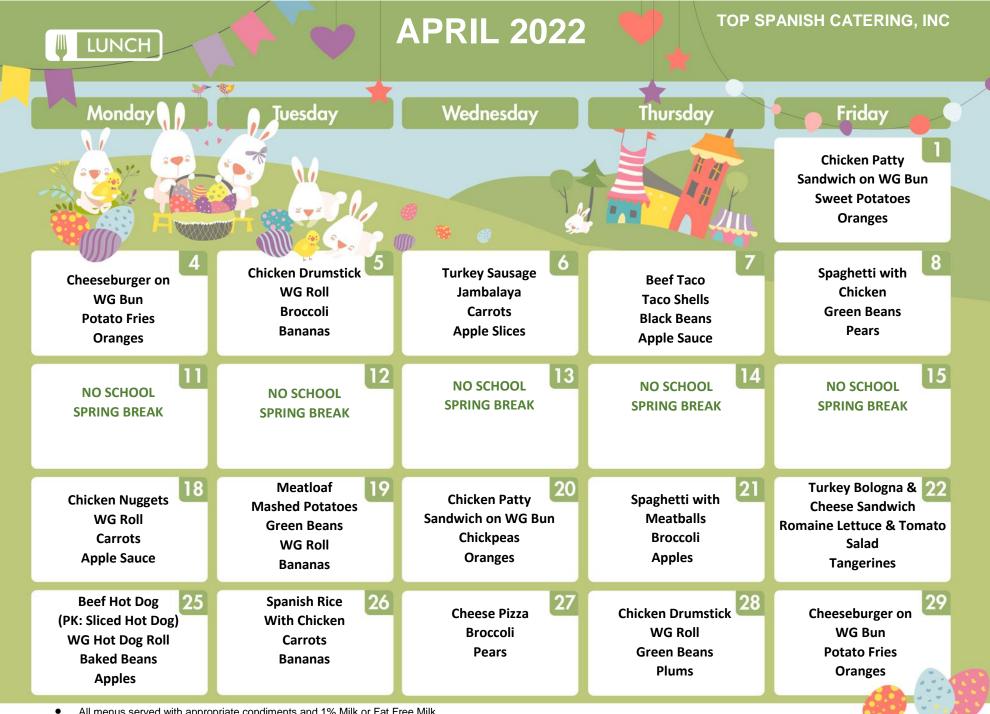

- All menus served with appropriate condiments and 1% Milk or Fat Free Milk.
- Menu subject to change
- Daily fruit offered might change depending on availability

- Menu subject to change
- Daily fruit offered might change depending on availability